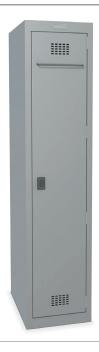

## Introduction

Precision Maxi Locker has increased capacity allowing for larger items to be stored, such as boots, uniforms, hats and personal protection equipment. The locker can be customised with accessories to completely personalise the locker to suit your storage needs. Standard Maxi Locker options include Single door, 2 door and 4 door variants.

## **Features**

- All steel construction with a fully powder coated scratch resistant finish
- Reinforced doors provide additional strength
- Lockers can be configured to suit any storage requirements, and include: hat shelves, boot shelves, coat rails and hooks, equipment holders, towel rails and name plates
- Fully lockable with optional mutli-point
- Ventilation holes in all doors as standard
- 100% recyclable
- 10 year warranty
- Custom variants available on application
- New Zealand made