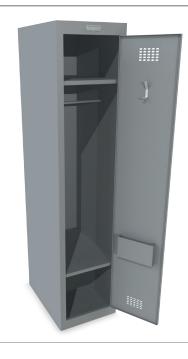

## Introduction

Precision Maxi Locker has increased capacity allowing for larger items to be stored, such as boots, uniforms, hats and personal protection equipment. The locker can be customised with accessories to completely personalise the locker to suit your storage needs. Standard Maxi Locker options include Single door, 2 door and 4 door variants.

## **Features**

- All steel construction with a fully powder coated scratch resistant finish
- Reinforced doors provide additional strength
- Lockers can be configured to suit any storage requirements, and include: hat shelves, boot shelves, coat rails and hooks, equipment holders, towel rails and name plates
- Fully lockable with optional mutli-point
- Ventilation holes in all doors as standard
- 100% recyclable
- 10 year warranty
- Custom variants available on application
- New Zealand made